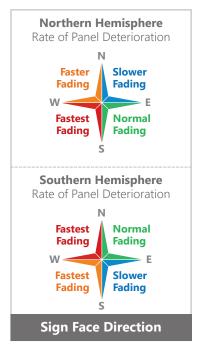

## **Panel Fading and Deterioration**

Sign legend panels are maintenance items that must be replaced as they deteriorate. Life of the panels varies depending on environmental conditions.