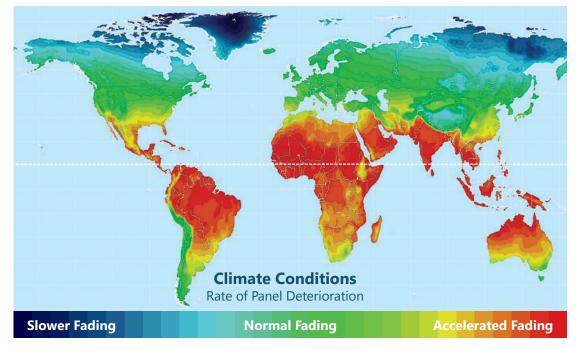

## **Panel Fading and Deterioration**

Sign legend panels are maintenance items that must be replaced as they deteriorate. Life of the panels varies depending on environmental conditions.